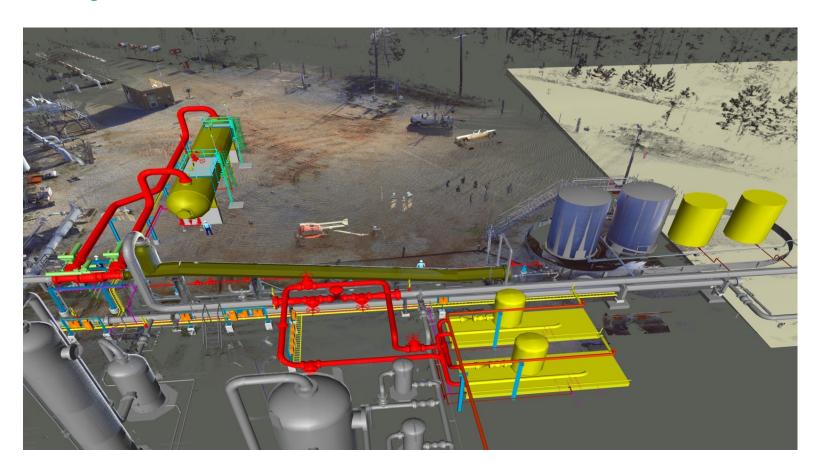

## Areas of Specialization: Laser Scanning

- Faro Scene Point Cloud (Processing)
- Kubit 3D, AutoCAD 3D
- Autodesk Recap Pro with Navisworks modelling.

### **Arial Drone and Land Surveying**

Boundary & Topographic Survey

Alta Surveys Level Loop

Pipeline Survey and Mapping

Turnkey Services for Pipeline Route Surveys.

- Route reconnaissance
- Preliminary & As built survey
- Preliminary & As built alignment sheets
- RPLS certified property plats

reamstime.com

- Well Location Surveys and Plats
- Construction Survey
  - Construction Staking
- Deliverables in CADD or GIS Format