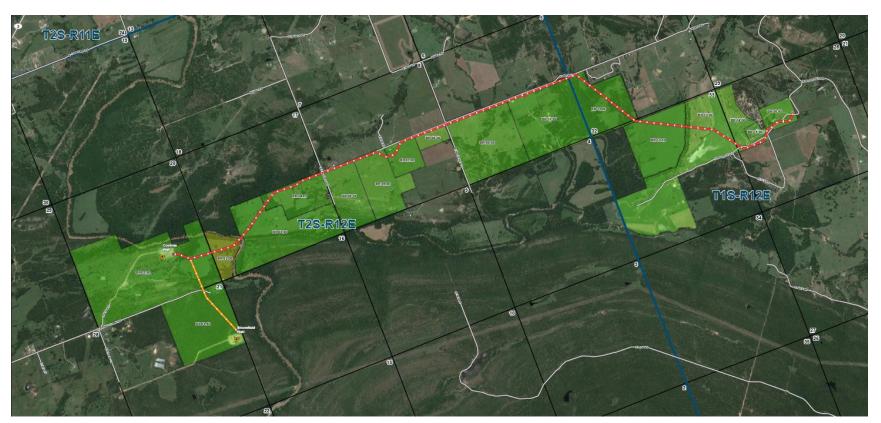

#### Buffalo Ridge Pipeline & Facilities

Atoka, Oklahoma – B31.8, B31.4

BHP provides Engineering, Procurement and Construction Management for New 7 miles, 6" gas lines with Dehy, and Compression to 1400 PSI.