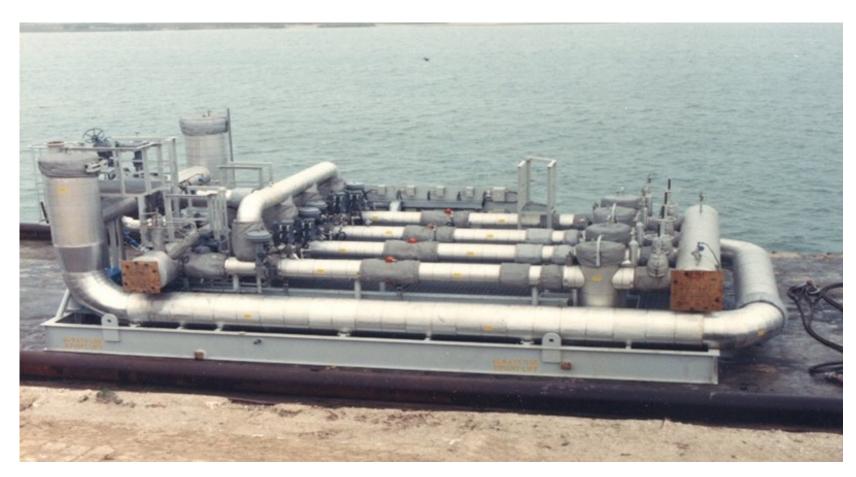

#### Pipeline & Facilities

Nacogdoches Slug Catcher, Texas – B31.8, B31.4

Metering System: Modular Skid – Crude and Refined Hydrocarbons Bi-directional Meter/ Prover Specifications: (4) 10" Tubine Meters, (1) 30" X 20" Meter Prover