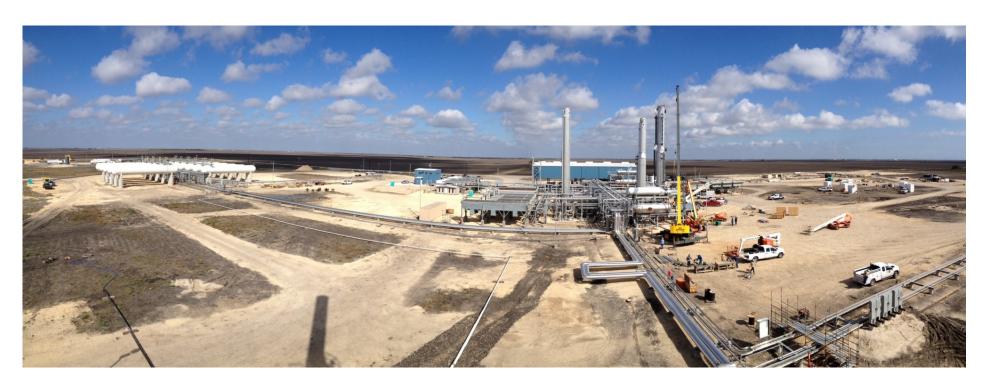

#### Personnel Experience

- Phillips 66 Gray Oak \$2.9 Billion, 30" Oil, 850 miles.
   West Texas- Corpus Christi- The valley, Mexico border.
- Williams Pipeline- FERC, \$1.2 billion, 36" & 42" Gas 250 miles, onshore-offshore, HDD East Coast USA
- Kinder Morgan Rocky Express NEX 30 " & 42" Gas, 370 miles East Coast USA.
- Dow Chemical 4-30 ", 2500 miles integrity management
- El Paso Field Services- Pipeline integrity Program
- New York State Electric & Gas- 30" Gas, 150 miles Vermont, New York
- Exxon Mobil Barnet Shale Pipeline, 16-30" Gas, 167 miles Ft Worth, Texas