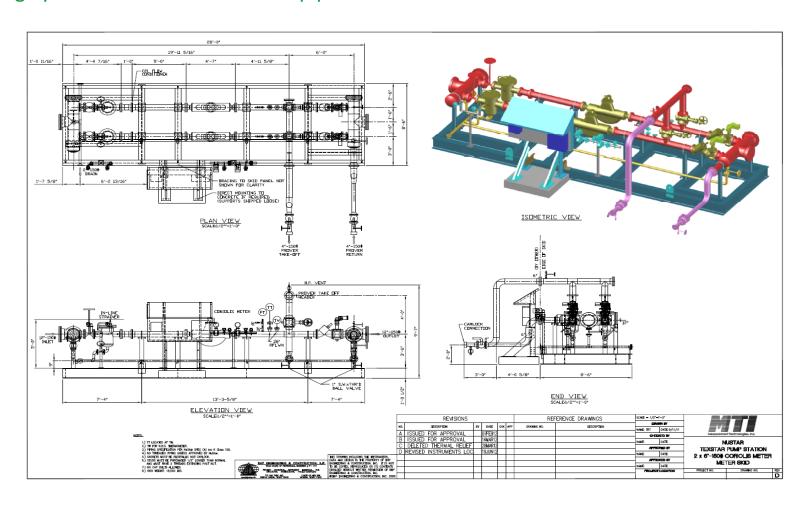

#### Pipeline & Facilities

Nacogdoches Slug Catcher, Texas – B31.8, B31.4

Metering System: Modular Skid – Crude and Refined Hydrocarbons Bi-directional Meter/ Prover Specifications: (4) 10" Tubine Meters, (1) 30" X 20" Meter Prover