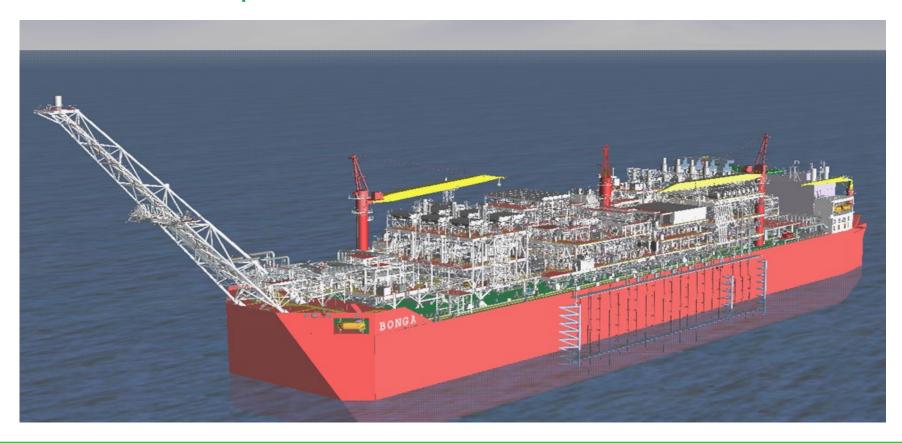

#### Africa Finance Corporation

Advisor for 20" Offshore Pipeline and FSO. Niger Delta

BHP served as Lenders Technical Advisors to AFC for evaluation of crude evacuation pipeline and FSO project.