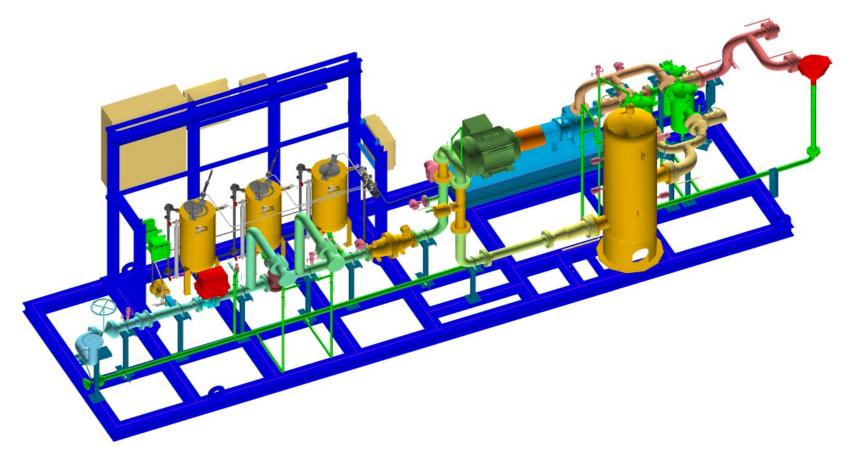

e & Facilities

Nacogdoches Slug Catcher, Texas – B31.8, B31.4







Metering System: Modular Skid – Crude and Refined Hydrocarbons Bi-directional Meter/ Prover Specifications: (4) 10" Tubine Meters, (1) 30" X 20" Meter Prover



### Refinery De Cartagena SA- Colombia



Metering System: Modular Skid - Propane & Butane Bi-directional Meter/ Prover

Specifications: 4" Coriolis and 10"x 14" x6" Meter Prover



### Refinery De Cartagena SA- Colombia



Metering System: Modular Skid – Crude Oil Meter/ Prover System

Specifications: 10" PD Meter and 20"x 24" x10" Meter Prover







#### Metering System: Modular Skid – Gas pipeline



### Cameron- South Texas, USA



Metering System: Lact Measurement Of Crude Oil And Condensate

Specifications: (1) 4" Diameter Bi-rotor Meter

One Of 28 Skids



### Cameron- South Texas, USA



Metering System: LACT Measurement Of Crude Oil And Condensate

Specifications: (1) 4" Diameter Bi-rotor Meter

28 Skids, 14 Left Hand And 14 Right Hand



### Louisiana Offshore Oil Port, USA



Metering System: LACT Measurement Of Crude Oil

Specifications: (6) 10" DIAMETER TURBINE METERS, (1) 30" X 20" METER PROVER Meter



## Conclusion



### **Thank You for Considering BHP Services**