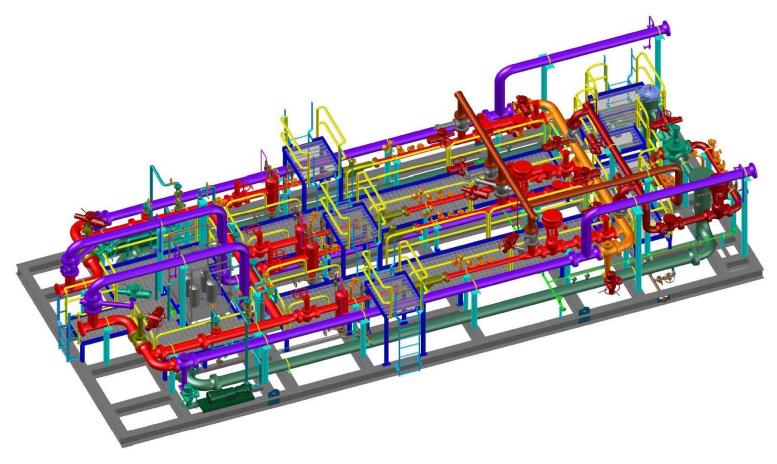

#### Pipeline & Facilities

Nacogdoches Slug Catcher, Texas – B31.8, B31.4

Metering System: Modular Skid – Crude and Refined Hydrocarbons Bi-directional Meter/ Prover Specifications: (4) 10" Tubine Meters, (1) 30" X 20" Meter Prover