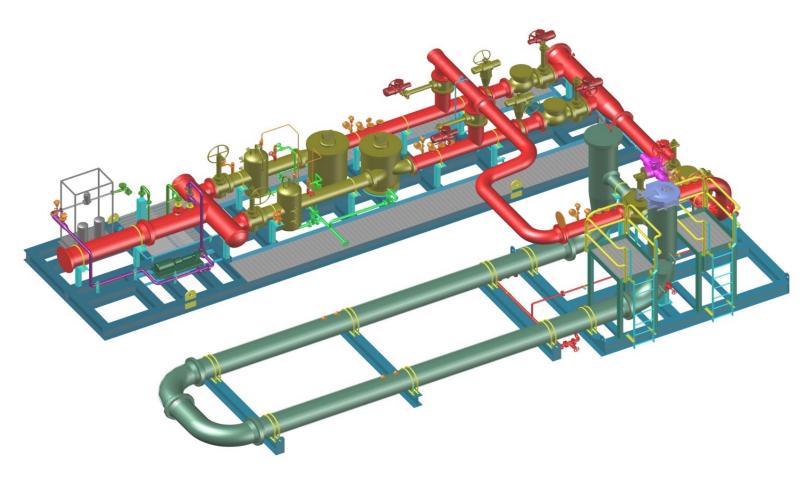

#### Pipeline & Facilities

Nacogdoches Slug Catcher, Texas – B31.8, B31.4

Metering System: Modular Skid – Crude and Refined Hydrocarbons Bi-directional Meter/ Prover Specifications: (4) 10" Tubine Meters, (1) 30" X 20" Meter Prover