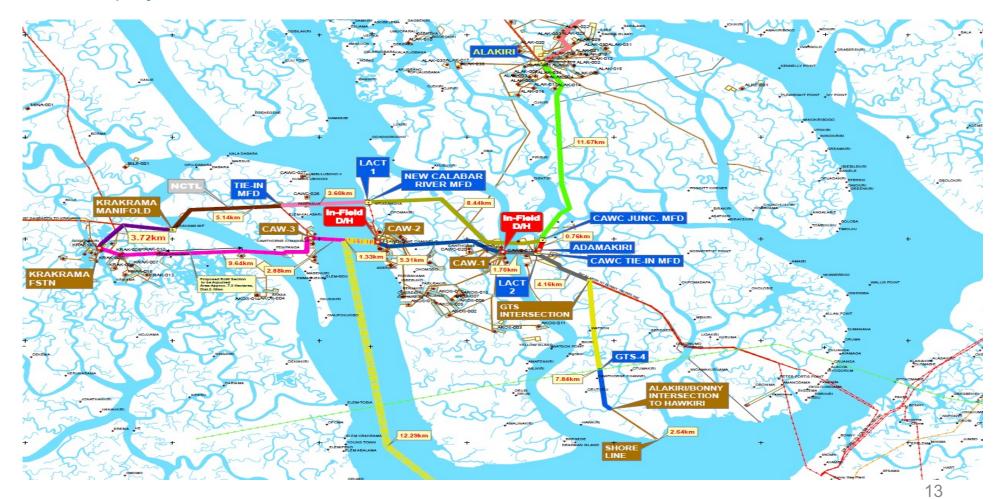

## **EPCO Holdings**

#### Pipeline & Facilities

Nacogdoches Slug Catcher, Texas – B31.8, B31.4

Metering System: Modular Skid – Crude and Refined Hydrocarbons Bi-directional Meter/ Prover Specifications: (4) 10" Tubine Meters, (1) 30" X 20" Meter Prover