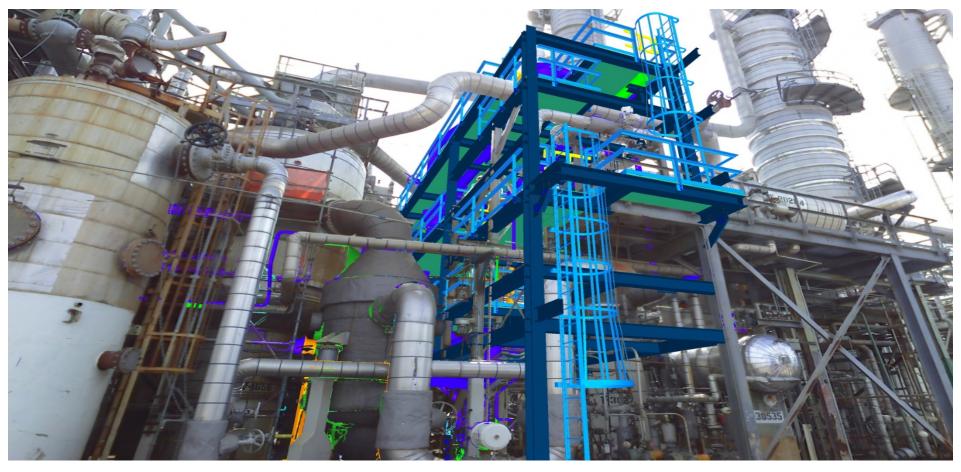

## Areas of Specialization: Laser Scanning

- Faro Scene Point Cloud (Processing)
- Kubit 3D, AutoCAD 3D
- Autodesk Recap Pro with Navisworks modelling.